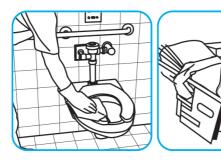

### Use Virex® II 256 One-Step Disinfectant Cleaner and Deodorant to clean restroom toilets, sinks, floors and walls.

Apply use-solution to hard, nonporous surfaces. Thoroughly wet surface with a cloth, mop, sponge, sprayer or by immersion. Allow to remain wet for 10 minutes. Wipe dry or allow to air dry.

## Use Crew® NA SC Non-Acid Bowl and Bathroom Disinfectant Cleaner to clean restroom toilets, sinks, floors and walls.

Apply use-solution to hard, nonporous surfaces. Thoroughly wet surface with a cloth, mop, sponge, sprayer or by immersion. Allow to remain wet for 10 minutes. Wipe dry or allow to air dry.