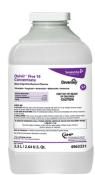

### Use Oxivir® Five 16 Concentrate One Step Disinfectant Cleaner to clean and disinfect hard, non-porous surfaces.

Apply use solution. Let stand for 5 minutes. Wipe or allow to air dry.

Questions: 1-800-558-2332