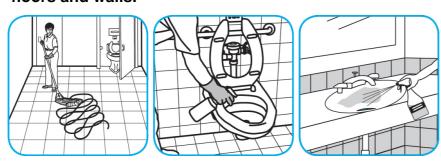

### Use Virex® II 256 One-Step Disinfectant Cleaner and Deodorant to clean restroom toilets, sinks, floors and walls.

Apply use-solution to hard, nonporous surfaces. Thoroughly wet surface with a cloth, mop, sponge, sprayer or by immersion. Allow to remain wet for 10 minutes. Wipe dry or allow to air dry.

## Use Crew® NA SC Non-Acid Bowl and Bathroom Disinfectant Cleaner to clean restroom toilets, sinks, floors and walls.

Apply use-solution to hard, nonporous surfaces. Thoroughly wet surface with a cloth, mop, sponge, sprayer or by immersion. Allow to remain wet for 10 minutes. Wipe dry or allow to air dry.