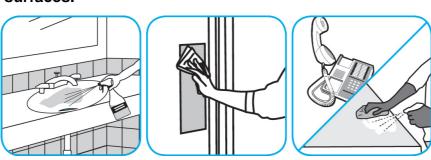

# Use Oxivir® Tb one-step cleaner disinfectant to wipe hard, non-porous surfaces.

Pull wipe from canister, wipe surfaces, allowing them to stay wet for one minute. Allow to air dry or rinse according to use instructions on some surfaces.