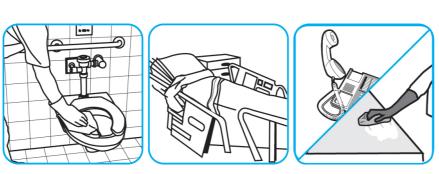

# **Application Procedures**



### Use Virex® II 256 One-Step Disinfectant Cleaner and Deodorant to clean restroom toilets, sinks, floors and walls.



Apply use-solution to hard, nonporous surfaces. Thoroughly wet surface with a cloth, mop, sponge, sprayer or by immersion. Allow to remain wet for 10 minutes. Wipe dry or allow to air dry.



## Use Crew® NA SC Non-Acid Bowl and Bathroom Disinfectant Cleaner to clean restroom toilets, sinks, floors and walls.



Apply use-solution to hard, nonporous surfaces. Thoroughly wet surface with a cloth, mop, sponge, sprayer or by immersion. Allow to remain wet for 10 minutes. Wipe dry or allow to air dry.



# Use Oxivir® Tb one-step cleaner disinfectant to wipe hard, non-porous surfaces.



Pull wipe from canister, wipe surfaces, allowing them to stay wet for one minute. Allow to air dry or rinse according to use instructions on some surfaces.



# Use Oxivir® Tb one-step cleaner disinfectant to wipe hard, non-porous surfaces.







Pull wipe from canister, wipe surfaces, allowing them to stay wet for one minute. Allow to air dry or rinse according to use instructions on some surfaces.



### Use Oxivir® Five 16 Concentrate One Step Disinfectant Cleaner to clean and disinfect hard, non-porous surfaces.



Apply use solution. Let stand for 5 minutes. Wipe or allow to air dry.

Questions: 1-800-558-2332

Always wear personal protective equipment.