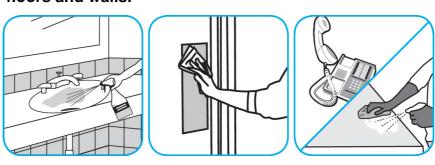

### Use Virex® II 256 One-Step Disinfectant Cleaner and Deodorant to clean restroom toilets, sinks, floors and walls.

Apply use-solution to hard, nonporous surfaces. Thoroughly wet surface with a cloth, mop, sponge, sprayer or by immersion. Allow to remain wet for 10 minutes. Wipe dry or allow to air dry.

## Use Crew® NA SC Non-Acid Bowl and Bathroom Disinfectant Cleaner to clean restroom toilets, sinks, floors and walls.

Apply use-solution to hard, nonporous surfaces. Thoroughly wet surface with a cloth, mop, sponge, sprayer or by immersion. Allow to remain wet for 10 minutes. Wipe dry or allow to air dry.