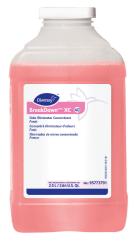

Use BreakDownTM/MC Odor Eliminator Concentrate to treat malodors on carpet and hard surfaces.

For daily cleaning: use a spray bottle or mop and bucket to apply the use-solution to a surface, let the product dwell for best performance. For deodorizing: spray directly onto floors, urinals, toilets, trash receptacles and other surfaces. For use as a carpet spotter, apply to carpet, agitate and rinse with water. Do not spray into the air or use as an air freshener.