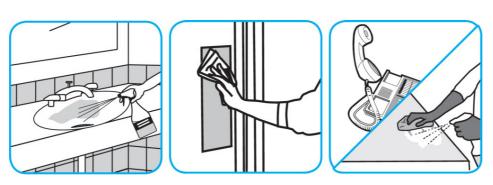

## **Application Procedures**

Use Oxivir® Plus Disinfectant Cleaner Concentrate to clean and disinfect hard, non-porous surfaces.

Apply use solution. Let stand for 5 minutes. Wipe or allow to air dry.

Use ProminenceTM/MC Heavy Duty Cleaner to remove soil from floors without dulling the appearance of the floor finish.