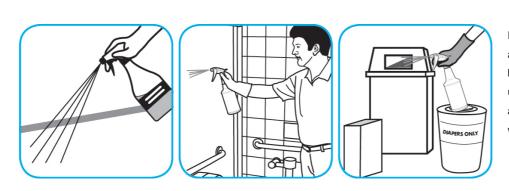

Use BreakDownTM/MC Odor Eliminator Concentrate to treat malodors on carpet and hard surfaces.

For daily cleaning: use a spray bottle or mop and bucket to apply the use-solution to a surface, let the product dwell for best performance. For deodorizing: spray directly onto floors, urinals, toilets, trash receptacles and other surfaces. For use as a carpet spotter, apply to carpet, agitate and rinse with water. Do not spray into the air or use as an air freshener.