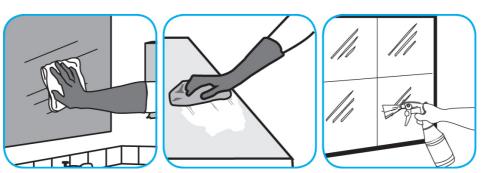

# **Application Procedures**

Use Glance® NA Glass and Multi-Purpose Cleaner Non-Ammoniated to clean mirror, chrome and glass surfaces.

Spray onto surface. Wipe with a clean cloth or towel.