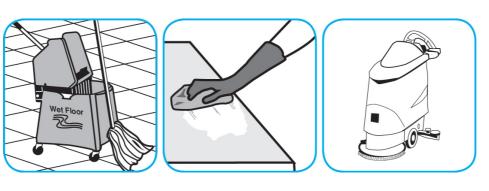

### Use Stride® Citrus HC Neutral Cleaner to clean floors and other hard surfaces.

Fill mop bucket, spray bottle or automatic scrubbing machine from dispenser. Apply to surfaces to be cleaned. For auto scrubber use, trail mop behind machine to pick up any excess solution. Allow to dry.