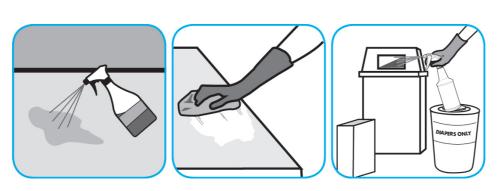

#### Use Alpha-HP® Multi-Surface Disinfectant Cleaner to clean, disinfect and deodorize in one easy step.

Apply use-solution to hard, nonporous surfaces. Thoroughly wet surface with a cloth, mop, sponge, sprayer or by immersion. Allow to remain wet. Wipe dry or allow to air dry. See product label for complete directions.