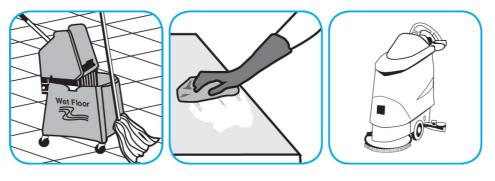

Use Stride® Citrus HC Neutral Cleaner to clean floors and other hard surfaces.

Fill mop bucket, spray bottle or automatic scrubbing machine from dispenser. Apply to surfaces to be cleaned. For auto scrubber use, trail mop behind machine to pick up any excess solution. Allow to dry.

Use GP Forward® SC General Purpose Cleaner to clean any water-safe surface.

Fill mop bucket, spray bottle or automatic scrubbing machine from dispenser. Apply to surfaces to be cleaned. For auto scrubber use, trail mop behind machine to pick up any excess solution. Allow to dry.