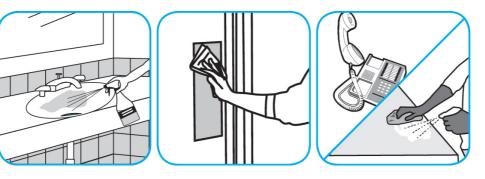

## J-Fill® Application Procedures

Use Virex® Plus One-Step Disinfectant Cleaner and Deodorant to clean restroom toilets, sinks, floors and walls.

Apply use-solution to hard, nonporous surfaces. Thoroughly wet surface with a cloth, mop, sponge, sprayer or by immersion. Allow to remain wet for 3 minutes. Wipe dry or allow to air dry.