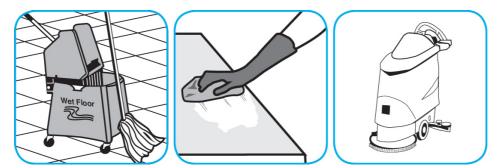

Use Stride® Citrus HC Neutral Cleaner to clean floors and other hard surfaces.

Fill mop bucket, spray bottle or automatic scrubbing machine from dispenser. Apply to surfaces to be cleaned. For auto scrubber use, trail mop behind machine to pick up any excess solution. Allow to dry.

Use GP Forward® SC General Purpose Cleaner to clean any water-safe surface.

Fill mop bucket, spray bottle or automatic scrubbing machine from dispenser. Apply to surfaces to be cleaned. For auto scrubber use, trail mop behind machine to pick up any excess solution. Allow to dry.