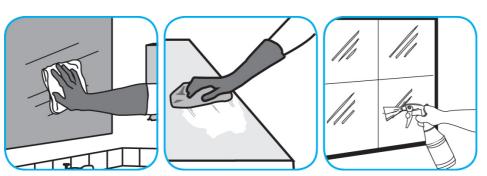

Use Glance® NA Glass and Multi-Purpose Cleaner Non-Ammoniated to clean mirror, chrome and glass surfaces.

Spray onto surface. Wipe with a clean cloth or towel.

Questions: 1-800-558-2332

Always wear personal protective equipment.