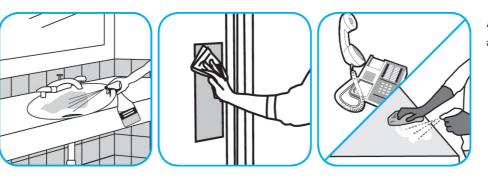

## J-Fill® Application Procedures

Use Oxivir® Five 16 Concentrate One Step Disinfectant Cleaner to clean and disinfect hard, non-porous surfaces.

Apply use solution. Let stand for 5 minutes. Wipe or allow to air dry.

Use Glance® NA Glass and Multi-Purpose Cleaner Non-Ammoniated to clean mirror, chrome and glass surfaces.

Spray onto surface. Wipe with a clean cloth or towel.