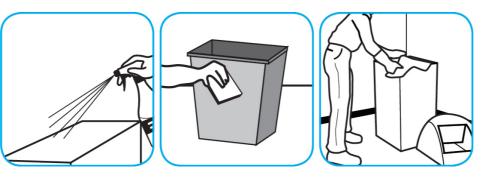

Use SpeedballTM/MC 2000 Heavy-Duty Spray Cleaner Concentrate to clean hard surfaces but not glass, aluminum, or water based paint.

Spray product on hard surfaces to be cleaned. Allow cleaner to penetrate and lift soils. Wipe with a clean cloth. Requires no rinsing.