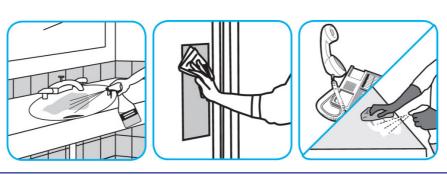

#### Use Oxivir® Plus Disinfectant Cleaner Concentrate to clean and disinfect hard, non-porous surfaces.

Apply use solution. Let stand for 5 minutes. Wipe or allow to air dry.