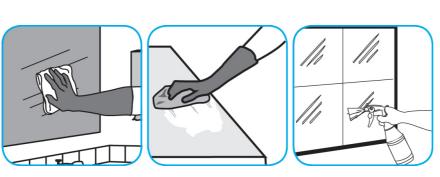

#### Use Glance® NA Glass and Multi-Purpose Cleaner to clean mirror, chrome and glass surfaces.

Spray onto surface. Wipe with a clean cloth or towel.

### Use Crew® Bathroom Cleaner and Scale Remover to remove soap scum and hard water deposits. Do not use on natural wood or marble.

Dilute with cold water. Dispense use-solution into trigger spray or flip top bottle as needed. Apply with a damp cloth or directly on surface to be cleaned. Loosen soil with rubbing action. Rinse with cold water.