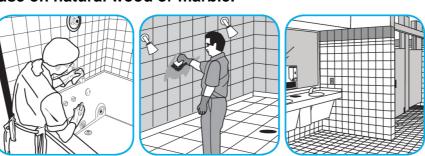

#### Use Oxivir® Plus Disinfectant Cleaner Concentrate to clean and disinfect hard, non-porous surfaces.

Apply use solution. Let stand for 5 minutes. Wipe or allow to air dry.

#### Use Glance® NA Glass and Multi-Purpose Cleaner to clean mirror, chrome and glass surfaces.

Spray onto surface. Wipe with a clean cloth or towel.

### Use Crew® Bathroom Cleaner and Scale Remover to remove soap scum and hard water deposits. Do not use on natural wood or marble.

Dilute with cold water. Dispense use-solution into trigger spray or flip top bottle as needed. Apply with a damp cloth or directly on surface to be cleaned. Loosen soil with rubbing action. Rinse with cold water.