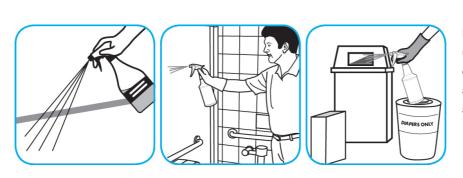

#### Use BreakDownTM/MC Odor Eliminator Concentrate to treat malodors on carpet and hard surfaces.

For daily cleaning: use a spray bottle or mop and bucket to apply the use-solution to a surface, let the product dwell for best performance. For deodorizing: spray directly onto floors, urinals, toilets, trash receptacles and other surfaces. For use as a carpet spotter, apply to carpet, agitate and rinse with water. Do not spray into the air or use as an air freshener.