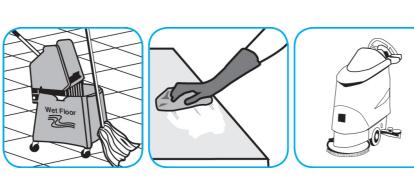

#### Use Stride® Fragrance Free SC Neutral Cleaner to clean floors and other hard surfaces.

Fill mop bucket, spray bottle or automatic scrubbing machine from dispenser. Apply to surfaces to be cleaned. For auto scrubber use, trail mop behind machine to pick up any excess solution. Allow to dry.

#### Use Stride® Floral HC Neutral Cleaner to clean floors and other hard surfaces.

Fill mop bucket, spray bottle or automatic scrubbing machine from dispenser. Apply to surfaces to be cleaned. For auto scrubber use, trail mop behind machine to pick up any excess solution. Allow to dry.