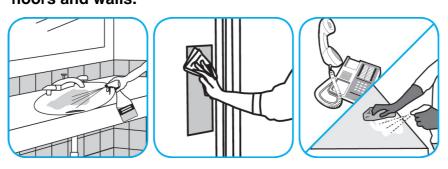

### Use Virex® II 256 One-Step Disinfectant Cleaner and Deodorant to clean restroom toilets, sinks, floors and walls.

Apply use-solution to hard, nonporous surfaces. Thoroughly wet surface with a cloth, mop, sponge, sprayer or by immersion. Allow to remain wet for 10 minutes. Wipe dry or allow to air dry.

### Use Crew® NA SC Non-Acid Bowl and Bathroom Disinfectant Cleaner to clean restroom toilets, sinks, floors and walls.

Apply use-solution to hard, nonporous surfaces. Thoroughly wet surface with a cloth, mop, sponge, sprayer or by immersion. Allow to remain wet for 10 minutes. Wipe dry or allow to air dry.