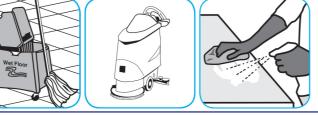

Fill mop bucket, spray bottle or automatic scrubbing machine from dispenser. Apply to surfaces to be cleaned. For autoscrubber use, trail mop behind machine to pick up any excess solution. Allow to dry.

Use ProminenceTM/MC Heavy Duty Cleaner to remove soil from floors without dulling the appearance of the floor finish.

Use Stride® Citrus SC Neutral Cleaner to clean floors and other hard surfaces.

Dilute with cold water. For daily cleaning, use a spray bottle, mop and bucket or fill auto scrubber and use red pads. For Deep Scrubbing, fill auto scrubber and use green or blue pads. Pick up soil and excess cleaner with a tightly wrung out cleaning mop or cloth.