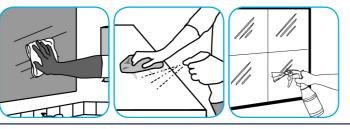

#### Use Glance® HC Glass and Multi-Surface Cleaner to clean mirror, chrome and glass surfaces.

Spray onto surface. Wipe with a clean cloth or towel.