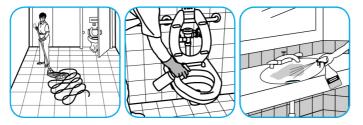

Use Crew® Restroom Floor and Surface SC Non-Acid Disinfectant Cleaner to clean restroom

#### toilets, sinks, floors and walls.

Apply use-solution to hard, nonporous surfaces. Thoroughly wet surface with a cloth, mop, sponge, sprayer or by immersion. Allow to remain wet for 10 minutes. Wipe dry or allow to air dry.