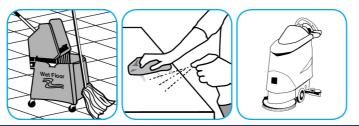

Fill mop bucket, spray bottle or automatic scrubbing machine from dispenser. Apply to surfaces to be cleaned. For autoscrubber use, trail mop behind machine to pick up any excess solution. Allow to dry.

Use ProminenceTM/MC Heavy Duty Cleaner to remove soil from floors without dulling the appearance of the floor finish.

Use Stride® Citrus SC Neutral Cleaner to clean floors and other hard surfaces.

Dilute with cold water. For daily cleaning, use a spray bottle, mop and bucket or fill auto scrubber and use red pads. For Deep Scrubbing, fill auto scrubber and use green or blue pads. Pick up soil and excess cleaner with a tightly wrung out cleaning mop or cloth.