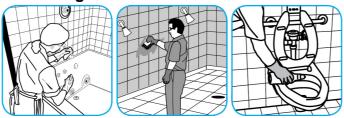

Use Crew® Shower, Tub and Tile Cleaner HC to clean bathroom surfaces but not marble, resilient floors or galvanized metal.

Fill small bottle or bucket or use gun to apply a foam directly onto surfaces. Scrub with a soft brush, pad or cloth. Do not allow foam to dry. Rinse surfaces thoroughly.

Use Crew® Restroom Floor and Surface SC Non-Acid Disinfectant Cleaner to clean restroom

#### toilets, sinks, floors and walls.

Apply use-solution to hard, nonporous surfaces. Thoroughly wet surface with a cloth, mop, sponge, sprayer or by immersion. Allow to remain wet for 10 minutes. Wipe dry or allow to air dry.