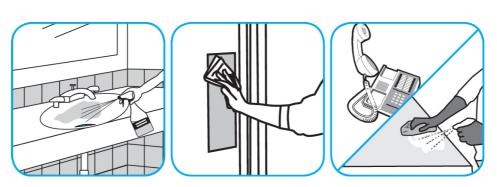

Use Virex® II 256 One-Step Disinfectant Cleaner and Deodorant to clean restroom toilets, sinks, floors and walls.

Apply use-solution to hard, nonporous surfaces. Thoroughly wet surface with a cloth, mop, sponge, sprayer or by immersion. Allow to remain wet for 10 minutes. Wipe dry or allow to air dry.