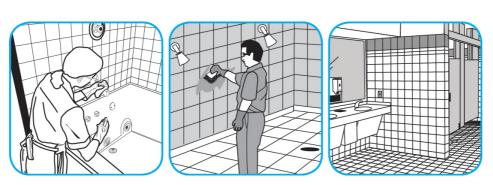

Use Crew® Bathroom Cleaner and Scale Remover to remove soap scum and hard water deposits. Do not use on natural wood or marble.

Dilute with cold water. Dispense use-solution into trigger spray or flip top bottle as needed. Apply with a damp cloth or directly on surface to be cleaned. Loosen soil with rubbing action. Rinse with cold water.