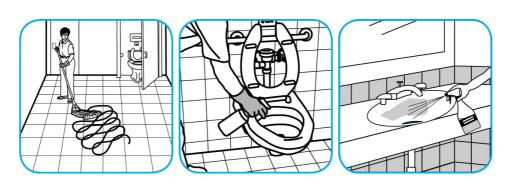

## **Application Procedures**

Use Crew® Restroom Floor and Surface SC Non-Acid Disinfectant Cleaner to clean restroom toilets, sinks, floors and walls.

Apply use-solution to hard, nonporous surfaces. Thoroughly wet surface with a cloth, mop, sponge, sprayer or by immersion. Allow to remain wet for 10 minutes. Wipe dry or allow to air dry.

Use Morning Mist® Neutral Disinfectant Cleaner to clean restroom toilets, sinks, floors and walls.

Apply use-solution to hard, nonporous surfaces. Thoroughly wet surface with a cloth, mop, sponge, sprayer or by immersion. Allow to remain wet for 10 minutes. Wipe dry or allow to air dry.