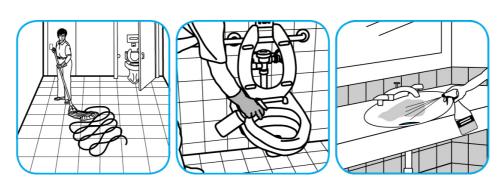

## **Application Procedures**

Use Crew® Restroom Floor and Surface SC Non-Acid Disinfectant Cleaner to clean restroom toilets, sinks, floors and walls.

Apply use-solution to hard, nonporous surfaces. Thoroughly wet surface with a cloth, mop, sponge, sprayer or by immersion. Allow to remain wet for 10 minutes. Wipe dry or allow to air dry.

Use Morning Mist® Neutral Disinfectant Cleaner to clean restroom toilets, sinks, floors and walls.

Apply use-solution to hard, nonporous surfaces. Thoroughly wet surface with a cloth, mop, sponge, sprayer or by immersion. Allow to remain wet for 10 minutes. Wipe dry or allow to air dry.