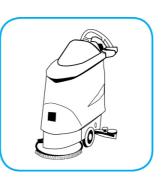

Use Stride® Citrus SC Neutral Cleaner to clean floors and other hard surfaces.

Fill mop bucket, spray bottle or automatic scrubbing machine from dispenser. Apply to surfaces to be cleaned. For autoscrubber use, trail mop behind machine to pick up any excess solution. Allow to dry.