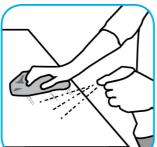

## RTD® Application Procedures

Use Alpha-HP® Multi-Surface Disinfectant Cleaner to clean, disinfect and deodorize in one easy step.

Apply use-solution to hard, nonporous surfaces. Thoroughly wet surface with a cloth, mop, sponge, sprayer or by immersion. Allow to remain wet. Wipe dry or allow to air dry. See product label for complete directions.