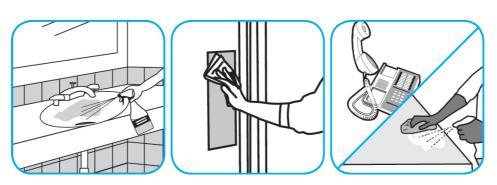

Use VirexTM II 256 One-Step Disinfectant Cleaner and Deodorant to clean restroom toilets, sinks, floors and walls.

Apply use-solution to hard, nonporous surfaces. Thoroughly wet surface with a cloth, mop, sponge, sprayer or by immersion. Allow to remain wet for 10 minutes. Wipe dry or allow to air dry.

Spray onto surface. Wipe with a clean cloth or towel.

Questions: 1-800-558-2332