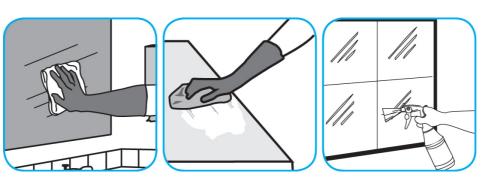

Spray onto surface. Wipe with a clean cloth or towel.

Questions: 1-800-558-2332