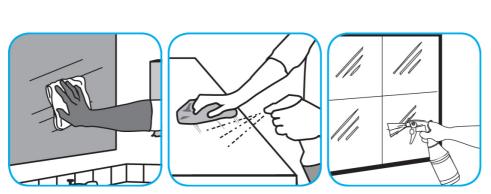

Use Glance® NA Glass and Multi-Purpose Cleaner Non-Ammoniated to clean mirror, chrome and glass surfaces.

Spray onto surface. Wipe with a clean cloth or towel.

Questions: 1-800-558-2332