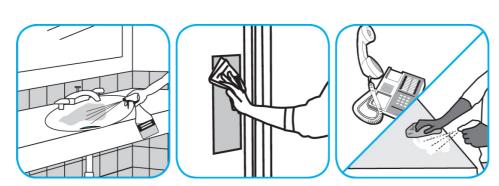

Use Glance® NA Glass and Multi-Purpose Cleaner Non-Ammoniated to clean mirror, chrome and glass surfaces.

Spray onto surface. Wipe with a clean cloth or towel.

Questions: 1-800-558-2332