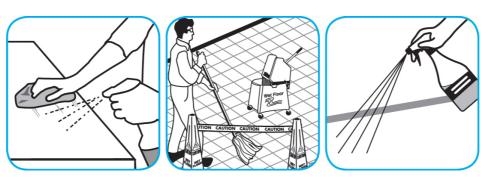

Use PERdiem TM/MC General Purpose Cleaner with Hydrogen Peroxide to clean hard surfaces as well as carpet.

Fill mop bucket, spray bottle or automatic scrubbing machine from dispenser. Apply to surfaces to be cleaned. Allow to dry. For Carpet Spotting: Apply to carpet spot, agitate and rinse with water. For Prespray Cleaning: Apply product to area to be cleaned using a pressurized hand held sprayer. Extract thoroughly with water.