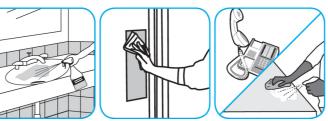

### Use Virex® Plus One-Step Disinfectant Cleaner and Deodorant to clean restroom toilets, sinks, floors and walls.

Apply use-solution to hard, nonporous surfaces. Thoroughly wet surface with a cloth, mop, sponge, sprayer or by immersion. Allow to remain wet for 3 minutes. Wipe dry or allow to air dry.

### Use Crew® NA SC Non-Acid Bowl and Bathroom Disinfectant Cleaner to clean restroom toilets, sinks, floors and walls.

Apply use-solution to hard, nonporous surfaces. Thoroughly wet surface with a cloth, mop, sponge, sprayer or by immersion. Allow to remain wet for 10 minutes. Wipe dry or allow to air dry.