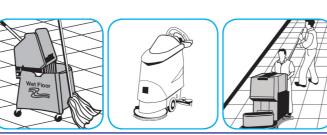

#### Use Revive® Plus SC Maintainer/Rejuvenator daily to clean/maintain floors.

Fill mop bucket or auto scrubber from dispenser. Apply with mop or scrub floor with red pad or equivalent. Trail mop behind scrubber. Do not rinse the floor. Let floor dry completely.