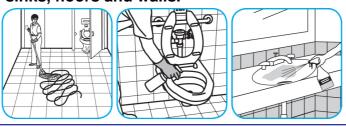

### Use Virex® Plus One-Step Disinfectant Cleaner and Deodorant to clean restroom toilets, sinks, floors and walls.

Apply use-solution to hard, nonporous surfaces. Thoroughly wet surface with a cloth, mop, sponge, sprayer or by immersion. Allow to remain wet for 3 minutes. Wipe dry or allow to air dry.