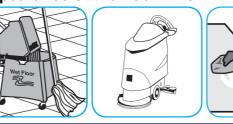

### Use ProminenceTM/MC Heavy Duty Cleaner to remove soil from floors without dulling the appearance of the floor finish.

Dilute with cold water. For daily cleaning, use a spray bottle, mop and bucket or fill auto scrubber and use red pads. For Deep Scrubbing, fill auto scrubber and use green or blue pads. Pick up soil and excess cleaner with a tightly wrung out cleaning mop or cloth.

#### Use Revive® Plus SC Maintainer/Rejuvenator daily to clean/maintain floors.

Fill mop bucket or auto scrubber from dispenser. Apply with mop or scrub floor with red pad or equivalent. Trail mop behind scrubber. Do not rinse the floor. Let floor dry completely.

#### Use Pro Strip® SC High Efficiency Floor Stripper to remove existing floor finish.

Blockade areas to be stripped. Floors will become very slippery when stripper is applied. Exercise caution.

#### Use GP Forward® SC General Purpose Cleaner to clean any water-safe surface.

Fill mop bucket, spray bottle or automatic scrubbing machine from dispenser. Apply to surfaces to be cleaned. For auto scrubber use, trail mop behind machine to pick up any excess solution. Allow to dry.