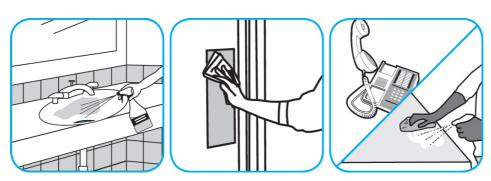

Use Glance® NA Glass and Multi-Purpose Cleaner to clean mirror, chrome and glass surfaces.

Spray onto surface. Wipe with a clean cloth or towel.

Questions: 1-800-558-2332

Always wear personal protective equipment.