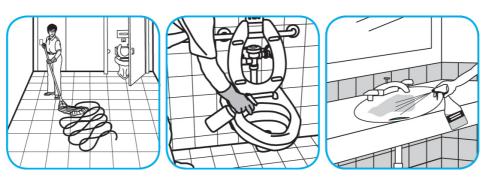

## **Application Procedures**

Use Virex® Plus One-Step Disinfectant Cleaner and Deodorant to clean restroom toilets, sinks, floors and walls.

Apply use-solution to hard, nonporous surfaces. Thoroughly wet surface with a cloth, mop, sponge, sprayer or by immersion. Allow to remain wet for 3 minutes. Wipe dry or allow to air dry.

Use Crew® Restroom Floor and Surface SC Non-Acid Disinfectant Cleaner to clean restroom toilets, sinks, floors and walls.

Apply use-solution to hard, nonporous surfaces. Thoroughly wet surface with a cloth, mop, sponge, sprayer or by immersion. Allow to remain wet for 10 minutes. Wipe dry or allow to air dry.

Use Glance® NA Glass and Multi-Purpose Cleaner to clean mirror, chrome and glass surfaces.

Spray onto surface. Wipe with a clean cloth or towel.

Questions: 1-800-558-2332

Always wear personal protective equipment.