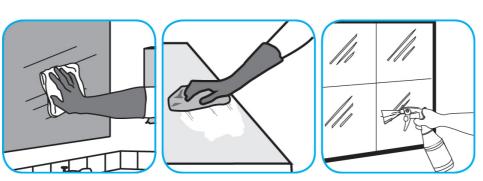

Use Glance® HC Glass and Multi-Surface Cleaner to clean mirrors, chrome and glass surfaces.

Spray onto surface. Wipe with a clean cloth or towel.

Use Alpha-HP® Multi-Surface Disinfectant Cleaner to clean, disinfect and deodorize in one easy step.