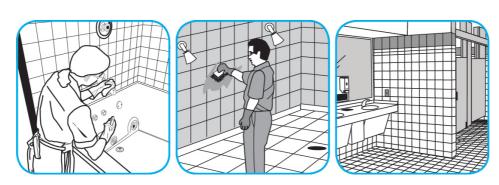

## **Application Procedures**

Use Crew® Bathroom Cleaner and Scale Remover to remove soap scum and hard water deposits. Do not use on natural wood or marble.

Dilute with cold water. Dispense use-solution into trigger spray or flip top bottle as needed. Apply with a damp cloth or directly on surface to be cleaned. Loosen soil with rubbing action. Rinse with cold water.