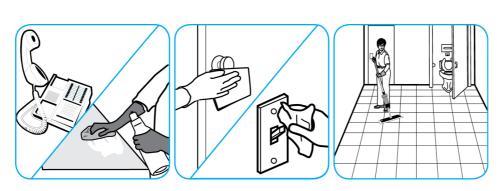

Apply use-solution to hard, nonporous surfaces. Thoroughly wet surface with a cloth, mop, sponge, sprayer or by immersion. Allow to remain wet. Wipe dry or allow to air dry. See product label for complete directions.