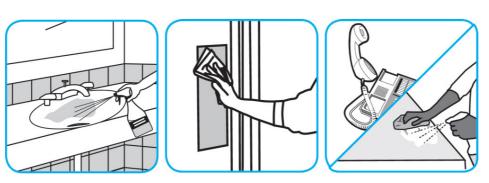

#### Use Oxivir® Plus Disinfectant Cleaner Concentrate to clean and disinfect hard, non-porous surfaces.

Apply use solution. Let stand for 5 minutes. Wipe or allow to air dry.