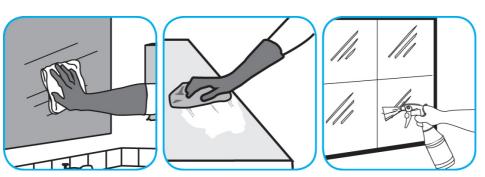

## **Application Procedures**

Use Glance® NA Glass and Multi-Purpose CleanerSCto clean mirror, chrome and glass surfaces.

Spray onto surface. Wipe with a clean cloth or towel.