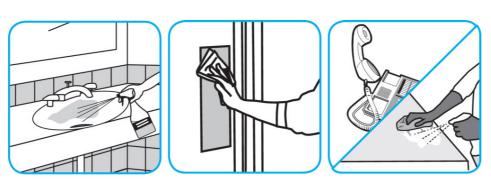

## **Application Procedures**

Use GP Forward® SC General Purpose Cleaner to clean any water-safe surface.

Use Oxivir® Plus Disinfectant Cleaner Concentrate to clean and disinfect hard, non-porous surfaces.

Apply use solution. Let stand for 5 minutes. Wipe or allow to air dry.

Use TempestTM/MC Solvent-Free Cleaner/Degreaser to clean most heavily soiled, hard surfaces.

Apply onto hard surface using spray bottle, mop/bucket or auto-scrubber. Allow to penetrate and lift soils. Pick up solution with clean cloth, mop, or auto-scrubber. Requires no rinsing.

Use Crew® Bathroom Cleaner and Scale Remover to remove soap scum and hard water deposits. Do not use on natural wood or marble.

Dilute with cold water. Dispense use-solution into trigger spray or flip top bottle as needed. Apply with a damp cloth or directly on surface to be cleaned. Loosen soil with rubbing action. Rinse with cold water.