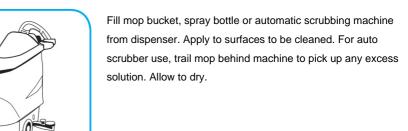

Apply use solution. Let stand for 5 minutes. Wipe or allow to air dry.

Use TempestTM/MC Solvent-Free Cleaner/Degreaser to clean most heavily soiled, hard surfaces.

Apply onto hard surface using spray bottle, mop/bucket or auto-scrubber. Allow to penetrate and lift soils. Pick up solution with clean cloth, mop, or auto-scrubber. Requires no rinsing.