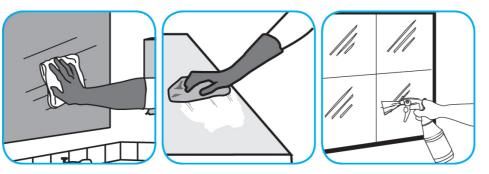

Use Oxivir® Plus Disinfectant Cleaner Concentrate to clean and disinfect hard, non-porous surfaces.

Apply use solution. Let stand for 5 minutes. Wipe or allow to air dry.

Use Glance® NA Glass and Multi-Purpose Cleaner Non-Ammoniated to clean mirror, chrome and glass surfaces.

Spray onto surface. Wipe with a clean cloth or towel.

Use Crew® Bathroom Cleaner and Scale Remover to remove soap scum and hard water deposits. Do not use on natural wood or marble.

Dilute with cold water. Dispense use-solution into trigger spray or flip top bottle as needed. Apply with a damp cloth or directly on surface to be cleaned. Loosen soil with rubbing action. Rinse with cold water.