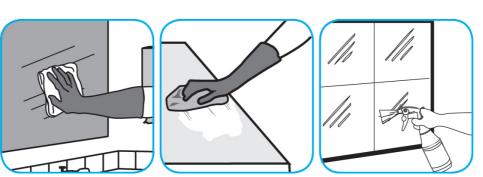

## **Application Procedures**

Use Oxivir® Plus Disinfectant Cleaner Concentrate to clean and disinfect hard, non-porous surfaces.

Apply use solution. Let stand for 5 minutes. Wipe or allow to air dry.

Use Glance® NA Glass and Multi-Purpose Cleaner Non-Ammoniated to clean mirror, chrome and glass surfaces.

Spray onto surface. Wipe with a clean cloth or towel.

Use ProminenceTM/MC Heavy Duty Cleaner to remove soil from floors without dulling the appearance of the floor finish.

Dilute with cold water. For daily cleaning, use a spray bottle, mop and bucket or fill auto scrubber and use red pads. For Deep Scrubbing, fill auto scrubber and use green or blue pads. Pick up soil and excess cleaner with a tightly wrung out cleaning mop or cloth.