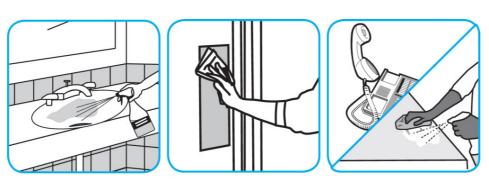

## **Application Procedures**

Use Oxivir® Plus Disinfectant Cleaner Concentrate to clean and disinfect hard, non-porous surfaces.

Apply use solution. Let stand for 5 minutes. Wipe or allow to air dry.

Use Glance® NA Glass and Multi-Purpose Cleaner Non-Ammoniated to clean mirror, chrome and glass surfaces.