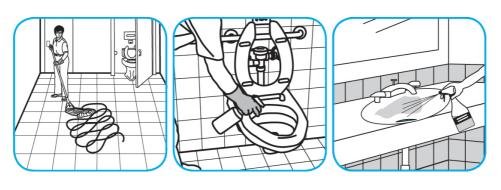

Use PERdiemTM/MC General Purpose Cleaner with Hydrogen Peroxide to clean hard surfaces as well as carpet.

Fill mop bucket, spray bottle or automatic scrubbing machine from dispenser. Apply to surfaces to be cleaned. For use as a carpet spotter, prespray or extraction cleaner, apply to carpet, agitate and rinse with water. For autoscrubber use, trail mop behind machine to pick up any excess solution. Allow to dry.