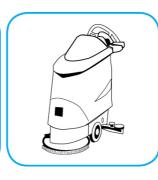

Fill mop bucket, spray bottle or automatic scrubbing machine from dispenser. Apply to surfaces to be cleaned. For autoscrubber use, trail mop behind machine to pick up any excess solution. Allow to dry.