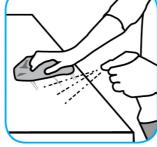

Use Spitfire® SC Power Cleaner to clean most heavily soiled, hard surfaces.

Spray onto hard surface. Allow to penetrate and lift soils. Wipe with a clean cloth. Requires no rinsing. Do not use on glass, aluminum and water-based paint.