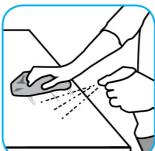

Use Spitfire® SC Power Cleaner to clean most heavily soiled, hard surfaces.

Spray onto hard surface. Allow to penetrate and lift soils. Wipe with a clean cloth. Requires no rinsing. Do not use on glass, aluminum and water-based paint.