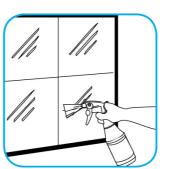

Use Glance® HC Glass and Multi-Surface Cleaner to clean mirror, chrome and glass surfaces.

Spray onto surface. Wipe with a clean cloth or towel.

Use Stride® Citrus SC Neutral Cleaner to clean floors and other hard surfaces.