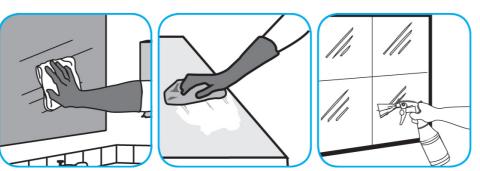

Use Glance® NA Glass and Multi-Purpose Cleaner Non-Ammoniated to clean mirror, chrome and glass surfaces.

Spray onto surface. Wipe with a clean cloth or towel.

Use GP Forward® SC General Purpose Cleaner to clean any water-safe surface.