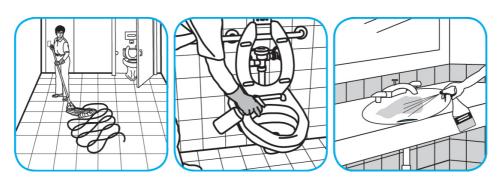

## **Application Procedures**

Use Crew® NA SC Non-Acid Bowl and Bathroom Disinfectant Cleaner to clean restroom toilets, sinks, floors and walls.

Apply use-solution to hard, nonporous surfaces. Thoroughly wet surface with a cloth, mop, sponge, sprayer or by immersion. Allow to remain wet for 10 minutes. Wipe dry or allow to air dry.