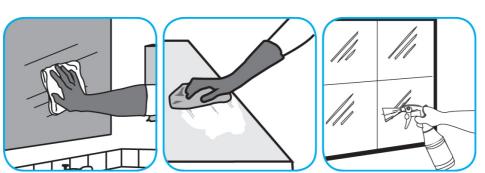

Use Glance® NA Glass and Multi-Purpose Cleaner Non-Ammoniated to clean mirror, chrome and glass surfaces.

Spray onto surface. Wipe with a clean cloth or towel.

Use Virex® II 256 One-Step Disinfectant Cleaner and Deodorant to clean restroom toilets, sinks, floors and walls.