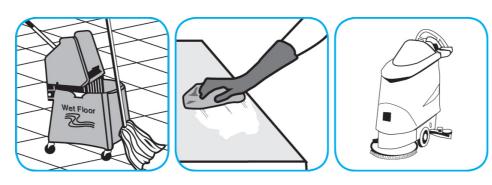

## **Application Procedures**

Use Stride® Citrus HC Neutral Cleaner to clean floors and other hard surfaces.

Fill mop bucket, spray bottle or automatic scrubbing machine from dispenser. Apply to surfaces to be cleaned. For auto scrubber use, trail mop behind machine to pick up any excess solution. Allow to dry.