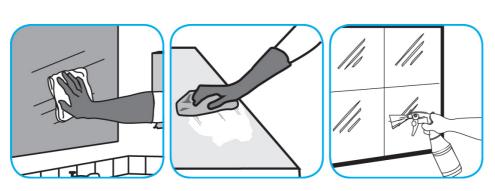

## **Application Procedures**

Use Virex® II 256 One-Step Disinfectant Cleaner and Deodorant to clean restroom toilets, sinks, floors and walls.

Apply use-solution to hard, nonporous surfaces. Thoroughly wet surface with a cloth, mop, sponge, sprayer or by immersion. Allow to remain wet for 10 minutes. Wipe dry or allow to air dry.

Use Spitfire® SC Power Cleaner to clean most heavily soiled, hard surfaces.

Spray onto hard surface. Allow to penetrate and lift soils. Wipe with a clean cloth. Requires no rinsing. Do not use on glass, aluminum and water-based paint.

Use Glance® NA Glass and Multi-Purpose Cleaner to clean mirror, chrome and glass surfaces.

Spray onto surface. Wipe with a clean cloth or towel.

Questions: 1-800-558-2332

Always wear personal protective equipment.