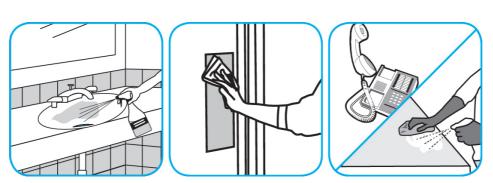

Use Oxivir® Five 16 Concentrate One Step Disinfectant Cleaner to clean and disinfect hard, non-porous surfaces.

Apply use solution. Let stand for 5 minutes. Wipe or allow to air dry.

Use Stride® Citrus HC Neutral Cleaner to clean floors and other hard surfaces.