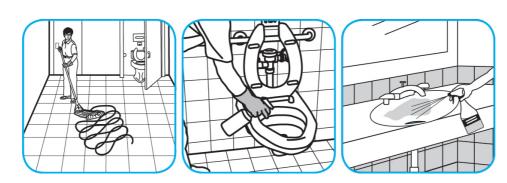

## **SmartDose** TM/MC Application Procedures

Use Crew® Non-Acid Bowl and Bathroom Disinfectant Cleaner to clean restroom toilets, sinks, floors and walls.

Apply use-solution to hard, nonporous surfaces. Thoroughly wet surface with a cloth, mop, sponge, sprayer or by immersion. Allow to remain wet for 10 minutes. Wipe dry or allow to air dry.