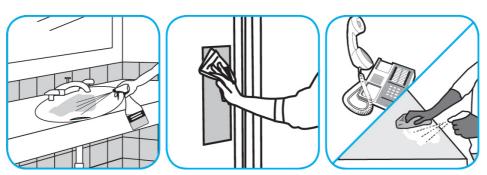

## **Application Procedures**

Use Virex® Plus One-Step Disinfectant Cleaner and Deodorant to clean restroom toilets, sinks, floors and walls.

Apply use-solution to hard, nonporous surfaces. Thoroughly wet surface with a cloth, mop, sponge, sprayer or by immersion. Allow to remain wet for 3 minutes. Wipe dry or allow to air dry.