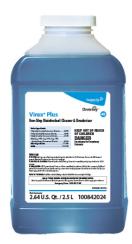

Use Virex® Plus One-Step Disinfectant Cleaner and Deodorant to clean restroom toilets, sinks, floors and walls.

Apply use-solution to hard, nonporous surfaces. Thoroughly wet surface with a cloth, mop, sponge, sprayer or by immersion. Allow to remain wet for 3 minutes. Wipe dry or allow to air dry.