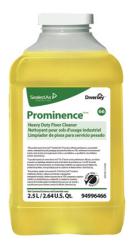

Use ProminenceTM/MC Heavy Duty Cleaner to remove soil from floors without dulling the appearance of the floor finish.

Dilute with cold water. For daily cleaning, use a spray bottle, mop and bucket or fill auto scrubber and use red pads. For Deep Scrubbing, fill auto scrubber and use green or blue pads. Pick up soil and excess cleaner with a tightly wrung out cleaning mop or cloth.