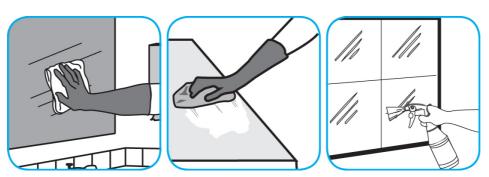

## **Application Procedures**

Use Glance® NA Glass and Multi-Purpose Cleaner Non-Ammoniated to clean mirror, chrome and glass surfaces.

Spray onto surface. Wipe with a clean cloth or towel.

Use Stride® Fragrance Free SC Neutral Cleaner to clean floors and other hard surfaces.