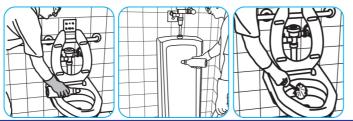

Use Crew Clinging Toilet Bowl Cleaner to clean and disinfect toilets and urinals.

Apply product to toilet bowl side or to urinal surfaces. Scrub entire unit, especially

under the rim at water outlets. Wait one minute, then flush.