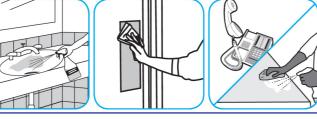

## **Application Procedures**

Use Oxivir® Tb one-step cleaner disinfectant to wipe hard, non-porous surfaces.

Pull wipe from canister, wipe surfaces, allowing them to stay wet for one minute. Allow to air dry or rinse according to use instructions on some surfaces.

Use Oxivir® 1 one-step cleaner disinfectant to wipe hard, non-porous surfaces.

Pull wipe from canister, wipe surfaces, allowing them to stay wet for one minute. Allow to air dry or rinse according to use instructions on some surfaces.

Pull wipe from canister, wipe surfaces, allowing them to stay wet for one minute. Allow to air dry or rinse according to use instructions on some surfaces.

Use Virex® Plus One-Step Disinfectant Cleaner and Deodorant to clean restroom toilets, sinks, floors and walls.