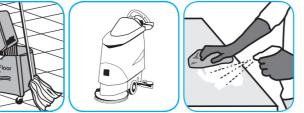

Dilute with cold water. For daily cleaning, use a spray bottle, mop and bucket or fill auto scrubber and use red pads. For Deep Scrubbing, fill auto scrubber and use green or blue pads. Pick up soil and excess cleaner with a tightly wrung out cleaning mop or cloth.