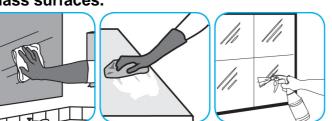

#### Use Glance® NA Glass and Multi-Purpose Cleaner Non-Ammoniated to clean mirror, chrome and glass surfaces.

Spray onto surface. Wipe with a clean cloth or towel.