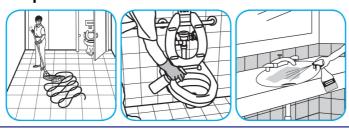

#### Use Alpha-HP® Multi-Surface Disinfectant Cleaner to clean, disinfect and deodorize in one easy step.

Apply use-solution to hard, nonporous surfaces. Thoroughly wet surface with a cloth, mop, sponge, sprayer or by immersion. Allow to remain wet. Wipe dry or allow to air dry. See product label for complete directions.