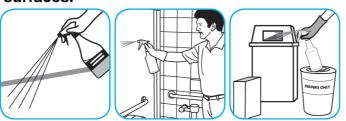

#### Use BreakDownTM/MC Odor Eliminator Concentrate to treat malodors on carpet and hard surfaces.

For daily cleaning: use a spray bottle or mop and bucket to apply the use-solution to a surface, let the product dwell for best performance. For deodorizing: spray directly onto floors, urinals, toilets, trash receptacles and other surfaces. For use as a carpet spotter, apply to carpet, agitate and rinse with water. Do not spray into the air or use as an air freshener.