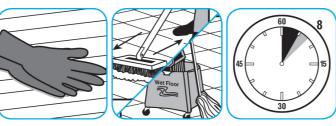

## Use Suma® Break-Up® SC Heavy Duty Foaming Grease-Release Cleaner to clean food contact surfaces, including machinery, walls and floors.

To clean floors, apply by mop or brush and scrub. Rinse thoroughly with hot water. Wear long rubber gloves for manual cleaning. To clean equipment, soak parts. Use brush or sponge as necessary. Rinse.

Questions: 1-800-558-2332

Always wear personal protective equipment.