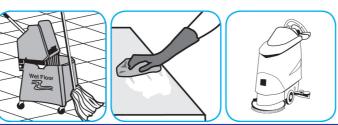

#### Use Stride® Floral HC Neutral Cleaner to clean floors and other hard surfaces.

Fill mop bucket, spray bottle or automatic scrubbing machine from dispenser. Apply to surfaces to be cleaned. For auto scrubber use, trail mop behind machine to pick up any excess solution. Allow to dry.