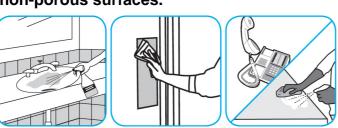

### Use Oxivir® Five 16 Concentrate One Step Disinfectant Cleaner to clean and disinfect hard, non-porous surfaces.

Apply use solution. Let stand for 5 minutes. Wipe or allow to air dry.