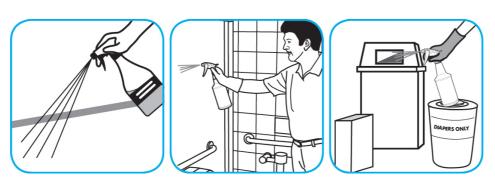

Use BreakDownTM/MC Odor Eliminator Concentrate to treat malodors on carpet and hard surfaces.

For daily cleaning: use a spray bottle or mop and bucket to apply the use-solution to a surface, let the product dwell for best performance. For deodorizing: spray directly onto floors, urinals, toilets, trash receptacles and other surfaces. For use as a carpet spotter, apply to carpet, agitate and rinse with water. Do not spray into the air or use as an air freshener.