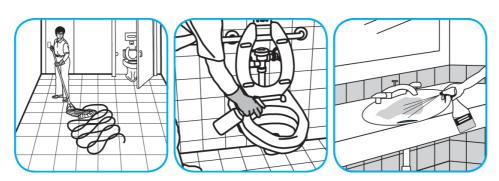

## **Application Procedures**

Use Alpha-HP® Multi-Surface Disinfectant Cleaner to clean, disinfect and deodorize in one easy step.

Apply use-solution to hard, nonporous surfaces. Thoroughly wet surface with a cloth, mop, sponge, sprayer or by immersion. Allow to remain wet. Wipe dry or allow to air dry. See product label for complete directions.