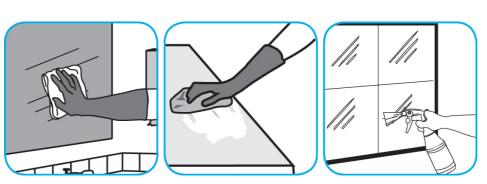

Use Glance® NA Glass and Multi-Purpose Cleaner Non-Ammoniated to clean mirror, chrome and glass surfaces.

Spray onto surface. Wipe with a clean cloth or towel.

Questions: 1-800-558-2332

Always wear personal protective equipment.