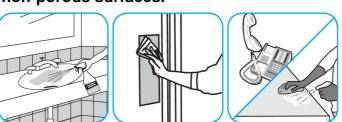

#### Use Oxivir® Five 16 Concentrate One Step Disinfectant Cleaner to clean and disinfect hard, non-porous surfaces.

Apply use solution. Let stand for 5 minutes. Wipe or allow to air dry.