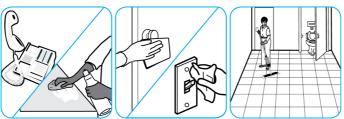

### Use Alpha-HP® Multi-Surface Disinfectant Cleaner to clean, disinfect and deodorize in one easy step.

Apply use-solution to hard, nonporous surfaces. Thoroughly wet surface with a cloth, mop, sponge, sprayer or by immersion. Allow to remain wet. Wipe dry or allow to air dry. See product label for complete directions.