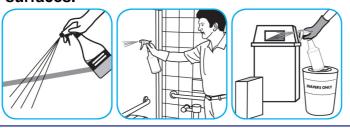

#### Use BreakDownTM/MC Odor Eliminator Concentrate to treat malodors on carpet and hard surfaces.

For daily cleaning: use a spray bottle or mop and bucket to apply the use-solution to a surface, let the product dwell for best performance. For deodorizing: spray directly onto floors, urinals, toilets, trash receptacles and other surfaces. For use as a carpet spotter, apply to carpet, agitate and rinse with water. Do not spray into the air or use as an air freshener.