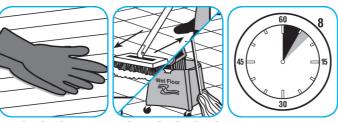

# Use Suma® Break-Up® SC Heavy Duty Foaming Grease-Release Cleaner to clean food contact surfaces, including machinery, walls and floors.

To clean floors, apply by mop or brush and scrub. Rinse thoroughly with hot water. Wear long rubber gloves for manual cleaning. To clean equipment, soak parts. Use brush or sponge as necessary. Rinse.