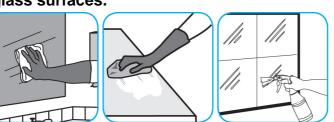

#### Use Glance® NA Glass and Multi-Purpose Cleaner Non-Ammoniated to clean mirror, chrome and glass surfaces.

Spray onto surface. Wipe with a clean cloth or towel.