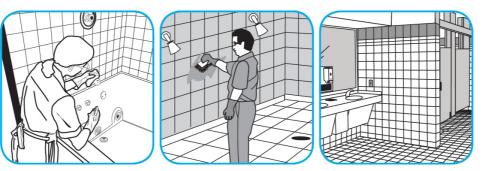

Use Crew® Bathroom Cleaner and Scale Remover to remove soap scum and hard water deposits. Do not use on natural wood or marble.

Dilute with cold water. Dispense use-solution into trigger spray or flip top bottle as needed. Apply with a damp cloth or directly on surface to be cleaned. Loosen soil with rubbing action. Rinse with cold water.