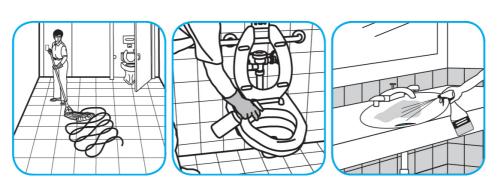

Use Crew® Restroom Floor and Surface SC Non-Acid Disinfectant Cleaner to clean restroom toilets, sinks, floors and walls.

Apply use-solution to hard, nonporous surfaces. Thoroughly wet surface with a cloth, mop, sponge, sprayer or by immersion. Allow to remain wet for 10 minutes. Wipe dry or allow to air dry.

Use Stride® Citrus HC Neutral Cleaner to clean floors and other hard surfaces.

Fill mop bucket, spray bottle or automatic scrubbing machine from dispenser. Apply to surfaces to be cleaned. For auto scrubber use, trail mop behind machine to pick up any excess solution. Allow to dry.