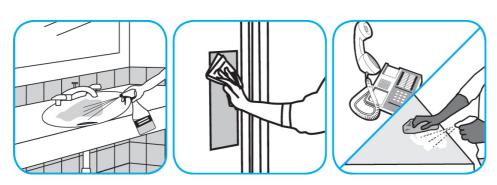

## **Application Procedures**

Use Virex® II 256 One-Step Disinfectant Cleaner and Deodorant to clean restroom toilets, sinks, floors and walls.

Apply use-solution to hard, nonporous surfaces. Thoroughly wet surface with a cloth, mop, sponge, sprayer or by immersion. Allow to remain wet for 10 minutes. Wipe dry or allow to air dry.

Use Crew® Restroom Floor and Surface SC Non-Acid Disinfectant Cleaner to clean restroom toilets, sinks, floors and walls.

Apply use-solution to hard, nonporous surfaces. Thoroughly wet surface with a cloth, mop, sponge, sprayer or by immersion. Allow to remain wet for 10 minutes. Wipe dry or allow to air dry.

Use Glance® NA Glass and Multi-Purpose Cleaner Non-Ammoniated to clean mirror, chrome and glass surfaces.

Spray onto surface. Wipe with a clean cloth or towel.

Questions: 1-800-558-2332