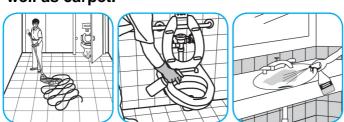

### Use PERdiemTM/MC General Purpose Cleaner with Hydrogen Peroxide to clean hard surfaces as well as carpet.

Fill mop bucket, spray bottle or automatic scrubbing machine from dispenser. Apply to surfaces to be cleaned. For use as a carpet spotter, prespray or extraction cleaner, apply to carpet, agitate and rinse with water. For autoscrubber use, trail mop behind machine to pick up any excess solution. Allow to dry.