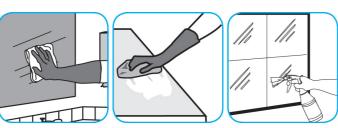

#### Use Glance® HC Glass and Multi-Surface Cleaner to clean mirrors, chrome and glass surfaces.

Spray onto surface. Wipe with a clean cloth or towel.