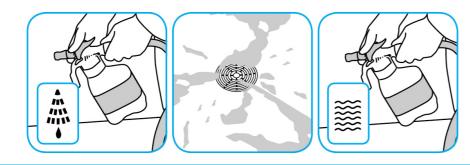

## **RTD**<sup>®</sup> Application Procedures

Use Suma® ElimineX® Foaming Drain Cleaner to clean drains.

Turn Selector Knob to the high spray position. Spray drain for 2 - 10 seconds, based on drain size. Allow to stand for up to 30 seconds. Turn Selector Knob to the rinse position. Thoroughly rinse drain.