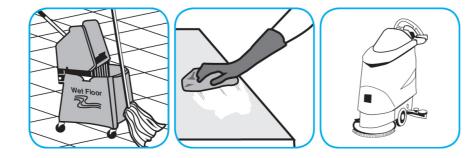

Fill mop bucket, spray bottle or automatic scrubbing machine from dispenser. Apply to surfaces to be cleaned. For autoscrubber use, trail mop behind machine to pick up any excess solution. Allow to dry.