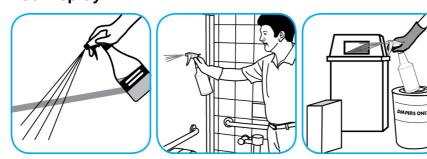

Fill mop bucket, spray bottle or automatic scrubbing machine from dispenser. Apply to surfaces to be cleaned. For autoscrubber use, trail mop behind machine to pick up any excess solution. Allow to dry.