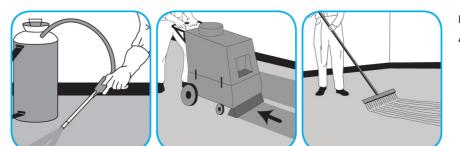

Use Extraction Rinse SC to flush out and remove detergent residues that cause resoiling.

Extract carpet and groom with a clean carpet rake or stiff synthetic broom. Allow to dry.