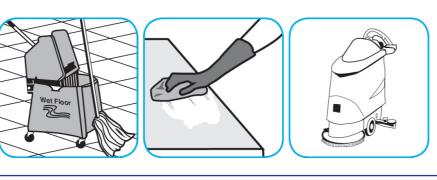

#### Use Stride® Citrus HC Neutral Cleaner to clean floors and other hard surfaces.

Fill mop bucket, spray bottle or automatic scrubbing machine from dispenser. Apply to surfaces to be cleaned. For auto scrubber use, trail mop behind machine to pick up any excess solution. Allow to dry.