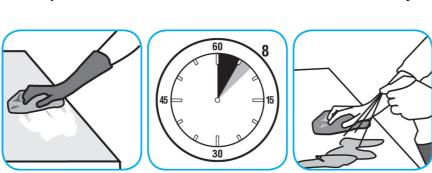

#### Use Spitfire® SC Power Cleaner to clean most heavily soiled, hard surfaces.

Spray onto hard surface. Allow to penetrate and lift soils. Wipe with a clean cloth. Requires no rinsing. Do not use on glass, aluminum and water-based paint.