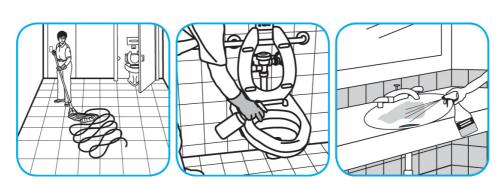

## **Application Procedures**

Use Virex® II 256 One-Step Disinfectant Cleaner and Deodorant to clean restroom toilets, sinks, floors and walls.

Apply use-solution to hard, nonporous surfaces. Thoroughly wet surface with a cloth, mop, sponge, sprayer or by immersion. Allow to remain wet for 10 minutes. Wipe dry or allow to air dry.

Use Glance® NA Glass and Multi-Purpose Cleaner Non-Ammoniated to clean mirror, chrome and glass surfaces.

Spray onto surface. Wipe with a clean cloth or towel.

Use Crew® NA SC Non-Acid Bowl and Bathroom Disinfectant Cleaner to clean restroom toilets, sinks, floors and walls.

Apply use-solution to hard, nonporous surfaces. Thoroughly wet surface with a cloth, mop, sponge, sprayer or by immersion. Allow to remain wet for 10 minutes. Wipe dry or allow to air dry.

Questions: 1-800-558-2332