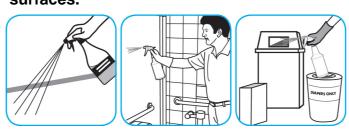

## Use BreakDownTM/MC Odor Eliminator Concentrate to treat malodors on carpet and hard surfaces.

For daily cleaning: use a spray bottle or mop and bucket to apply the use-solution to a surface, let the product dwell for best performance. For deodorizing: spray directly onto floors, urinals, toilets, trash receptacles and other surfaces. For use as a carpet spotter, apply to carpet, agitate and rinse with water. Do not spray into the air or use as an air freshener.