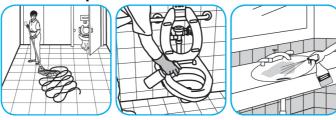

#### Use Stride® Citrus HC Neutral Cleaner to clean floors and other hard surfaces.

Fill mop bucket, spray bottle or automatic scrubbing machine from dispenser. Apply to surfaces to be cleaned. For auto scrubber use, trail mop behind machine to pick up any excess solution. Allow to dry.

### Use PERdiemTM/MC General Purpose Cleaner with Hydrogen Peroxide to clean hard surfaces as well as carpet.

Fill mop bucket, spray bottle or automatic scrubbing machine from dispenser. Apply to surfaces to be cleaned. For use as a carpet spotter, prespray or extraction cleaner, apply to carpet, agitate and rinse with water. For autoscrubber use, trail mop behind machine to pick up any excess solution. Allow to dry.