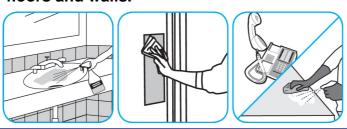

#### Use Virex® II 256 One-Step Disinfectant Cleaner and Deodorant to clean restroom toilets, sinks, floors and walls.

Apply use-solution to hard, nonporous surfaces. Thoroughly wet surface with a cloth, mop, sponge, sprayer or by immersion. Allow to remain wet for 10 minutes. Wipe dry or allow to air dry.

# Use Crew® NA SC Non-Acid Bowl and Bathroom Disinfectant Cleaner to clean restroom toilets, sinks, floors and walls.

Apply use-solution to hard, nonporous surfaces. Thoroughly wet surface with a cloth, mop, sponge, sprayer or by immersion. Allow to remain wet for 10 minutes. Wipe dry or allow to air dry.