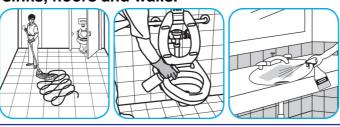

# Use Crew® NA SC Non-Acid Bowl and Bathroom Disinfectant Cleaner to clean restroom toilets, sinks, floors and walls.

Apply use-solution to hard, nonporous surfaces. Thoroughly wet surface with a cloth, mop, sponge, sprayer or by immersion. Allow to remain wet for 10 minutes. Wipe dry or allow to air dry.