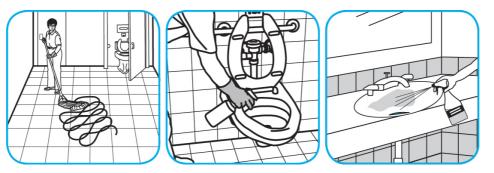

Use Crew® Restroom Floor and Surface SC Non-Acid Disinfectant Cleaner to clean restroom toilets, sinks, floors and walls.

Apply use-solution to hard, nonporous surfaces. Thoroughly wet surface with a cloth, mop, sponge, sprayer or by immersion. Allow to remain wet for 10 minutes. Wipe dry or allow to air dry.