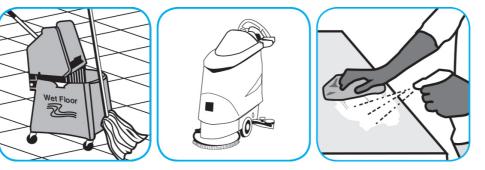

## J-Fill® Application Procedures

Use ProminenceTM/MC Heavy Duty Cleaner to remove soil from floors without dulling the appearance of the floor finish.

Dilute with cold water. For daily cleaning, use a spray bottle, mop and bucket or fill auto scrubber and use red pads. For Deep Scrubbing, fill auto scrubber and use green or blue pads. Pick up soil and excess cleaner with a tightly wrung out cleaning mop or cloth.