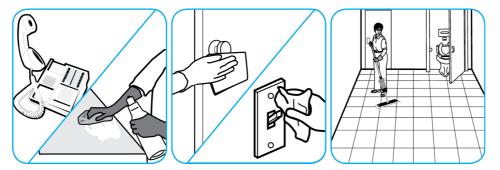

Use Alpha-HP® Multi-Surface Disinfectant Cleaner to clean, disinfect and deodorize in one easy step.

Apply use-solution to hard, nonporous surfaces. Thoroughly wet surface with a cloth, mop, sponge, sprayer or by immersion. Allow to remain wet. Wipe dry or allow to air dry. See product label for complete directions.