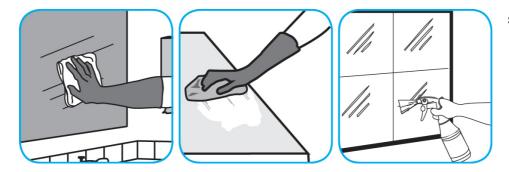

Use Glance® NA Glass and Multi-Purpose Cleaner Non-Ammoniated to clean mirror, chrome and glass surfaces.

Spray onto surface. Wipe with a clean cloth or towel.