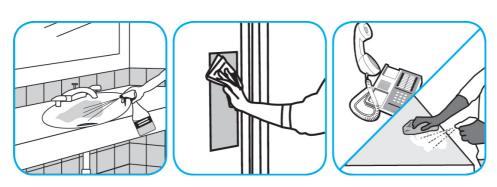

## **Application Procedures**

Use Virex® II 256 One-Step Disinfectant Cleaner and Deodorant to clean restroom toilets, sinks, floors and walls.

Apply use-solution to hard, nonporous surfaces. Thoroughly wet surface with a cloth, mop, sponge, sprayer or by immersion. Allow to remain wet for 10 minutes. Wipe dry or allow to air dry.