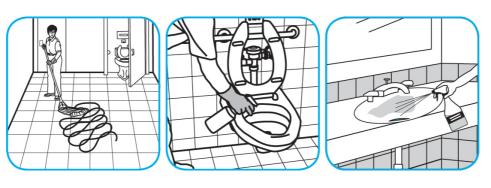

Use Glance® NA Glass and Multi-Purpose Cleaner Non-Ammoniated to clean mirror, chrome and glass surfaces.

Spray onto surface. Wipe with a clean cloth or towel.

Use Crew® NA SC Non-Acid Bowl and Bathroom Disinfectant Cleaner to clean restroom toilets, sinks, floors and walls.

Apply use-solution to hard, nonporous surfaces. Thoroughly wet surface with a cloth, mop, sponge, sprayer or by immersion. Allow to remain wet for 10 minutes. Wipe dry or allow to air dry.

Use Stride® Floral HC Neutral Cleaner to clean floors and other hard surfaces.