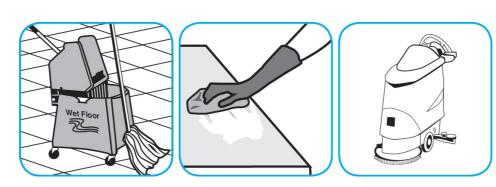

Apply use-solution to hard, nonporous surfaces. Thoroughly wet surface with a cloth, mop, sponge, sprayer or by immersion. Allow to remain wet for 10 minutes. Wipe dry or allow to air dry.

Use Stride® Floral HC Neutral Cleaner to clean floors and other hard surfaces.

Fill mop bucket, spray bottle or automatic scrubbing machine from dispenser. Apply to surfaces to be cleaned. For auto scrubber use, trail mop behind machine to pick up any excess solution. Allow to dry.