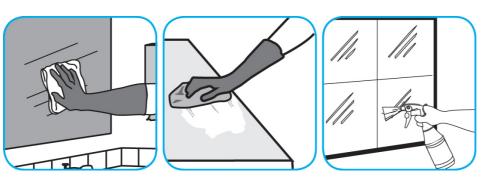

Use Glance® NA Glass and Multi-Purpose Cleaner Non-Ammoniated to clean mirror, chrome and glass surfaces.

Spray onto surface. Wipe with a clean cloth or towel.

Use Crew® NA SC Non-Acid Bowl and Bathroom Disinfectant Cleaner to clean restroom toilets, sinks, floors and walls.

Apply use-solution to hard, nonporous surfaces. Thoroughly wet surface with a cloth, mop, sponge, sprayer or by immersion. Allow to remain wet for 10 minutes. Wipe dry or allow to air dry.

Use Stride® Floral HC Neutral Cleaner to clean floors and other hard surfaces.