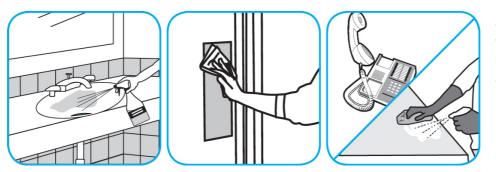

Use Crew® Bathroom Cleaner and Scale Remover to remove soap scum and hard water deposits. Do not use on natural wood or marble.

Dilute with cold water. Dispense use-solution into trigger spray or flip top bottle as needed. Apply with a damp cloth or directly on surface to be cleaned. Loosen soil with rubbing action. Rinse with cold water.