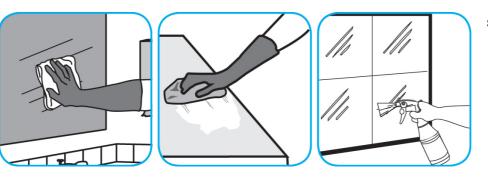

## J-Fill® Application Procedures

Use Glance® HC Glass and Multi-Surface Cleaner to clean mirrors, chrome and glass surfaces.

Spray onto surface. Wipe with a clean cloth or towel.

Use Virex® Plus One-Step Disinfectant Cleaner and Deodorant to clean restroom toilets, sinks, floors and walls.

Apply use-solution to hard, nonporous surfaces. Thoroughly wet surface with a cloth, mop, sponge, sprayer or by immersion. Allow to remain wet for 3 minutes. Wipe dry or allow to air dry.

Use Stride® Citrus HC Neutral Cleaner to clean floors and other hard surfaces.