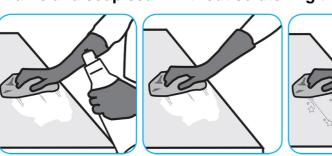

# Use Emerel Multi-Surface Creme Cleanser to remove stubborn spots, build-ups, scuffs, grease, rubber marks and soap scum without scratching the surface.

Questions: 1-800-558-2332

Always wear personal protective equipment.