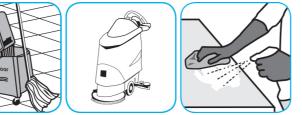

Use ProminenceTM/MC Heavy Duty Cleaner to remove soil from floors without dulling the appearance of the floor finish.

Dilute with cold water. For daily cleaning, use a spray bottle, mop and bucket or fill auto scrubber and use red pads. For Deep Scrubbing, fill auto scrubber and use green or blue pads. Pick up soil and excess cleaner with a tightly wrung out cleaning mop or cloth.