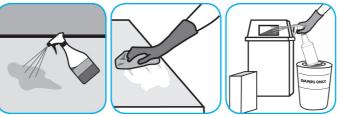

Spray product on hard surfaces to be cleaned. Allow cleaner to penetrate and lift soils. Wipe with a clean cloth. Requires no rinsing.

Spray onto surface. Wipe with a clean cloth or towel. For Carpet Spotting: Apply to carpet spot, agitate and rinse with water. For Prespray Cleaning: Apply product to area to be cleaned using a pressurized hand held sprayer. Extract thoroughly with water.

## surfaces.

For daily cleaning: use a spray bottle or mop and bucket to apply the use-solution to a surface, let the product dwell for best performance. For deodorizing: spray directly onto floors, urinals, toilets, trash receptacles and other surfaces. For use as a carpet spotter, apply to carpet, agitate and rinse with water. Do not spray into the air or use as an air freshener.