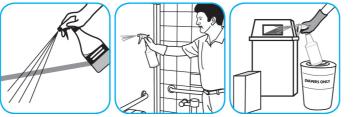

## surfaces.

For daily cleaning: use a spray bottle or mop and bucket to apply the use-solution to a surface, let the product dwell for best performance. For deodorizing: spray directly onto floors, urinals, toilets, trash receptacles and other surfaces. For use as a carpet spotter, apply to carpet, agitate and rinse with water. Do not spray into the air or use as an air freshener.