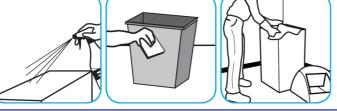

## **J-Fill® Application Procedures**

Apply use-solution to hard, nonporous surfaces. Thoroughly wet surface with a cloth, mop, sponge, sprayer or by immersion. Allow to remain wet for 10 minutes. Wipe dry or allow to air dry.

Use J-512TM/MC Sanitizer to sanitize washable hard, non-porous surfaces.

Apply use-solution to washable hard, non-porous surfaces: dishes, glassware, silverware, cooking utensils and plastic and other non- porous cutting boards. Spray or immerse objects for 1-2 minutes. Allow to air dry. See product label for complete directions.