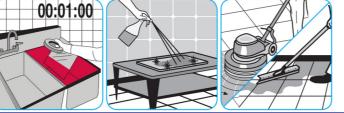

Use ProminenceTM/MC Heavy Duty Cleaner to remove soil from floors without dulling the appearance of the floor finish.

Dilute with cold water. For daily cleaning, use a spray bottle, mop and bucket or fill auto scrubber and use red pads. For Deep Scrubbing, fill auto scrubber and use green or blue pads. Pick up soil and excess cleaner with a tightly wrung out cleaning mop or cloth.