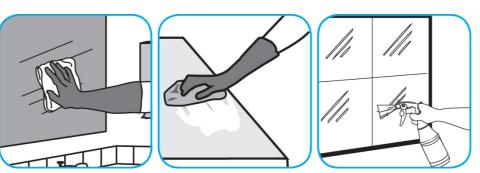

Use Glance® NA Glass and Multi-Purpose Cleaner Non-Ammoniated to clean mirror, chrome and glass surfaces.

Spray onto surface. Wipe with a clean cloth or towel.

Use ProminenceTM/MC Heavy Duty Cleaner to remove soil from floors without dulling the appearance of the floor finish.