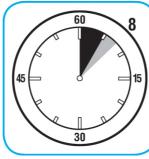

## **Application Procedures**

Use Crew® Restroom Floor and Surface SC Non-Acid Disinfectant Cleaner to clean restroom toilets, sinks, floors and walls.

Apply use-solution to hard, nonporous surfaces. Thoroughly wet surface with a cloth, mop, sponge, sprayer or by immersion. Allow to remain wet for 10 minutes. Wipe dry or allow to air dry.