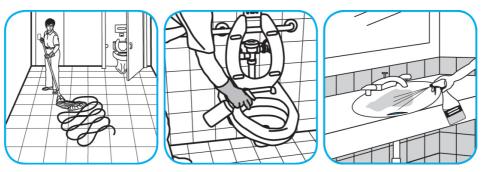

Use Crew® NA SC Non-Acid Bowl and Bathroom Disinfectant Cleaner to clean restroom toilets, sinks, floors and walls.

Apply use-solution to hard, nonporous surfaces. Thoroughly wet surface with a cloth, mop, sponge, sprayer or by immersion. Allow to remain wet for 10 minutes. Wipe dry or allow to air dry.