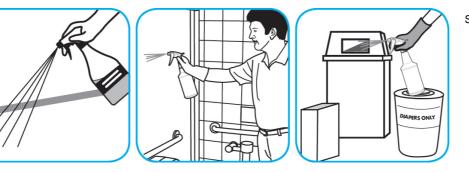

Use Glance® NA Glass and Multi-Purpose Cleaner Non-Ammoniated to clean mirror, chrome and glass surfaces.

Spray onto surface. Wipe with a clean cloth or towel.

Use Good Sense® HC Liquid Air Freshener - Fresh to treat malodors on carpet, hard surfaces and as a room spray.

Spray into the air or onto surfaces where odors are noticeable.