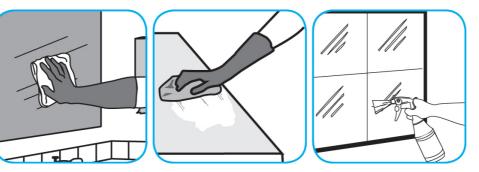

Use Glance® NA Glass and Multi-Purpose Cleaner Non-Ammoniated to clean mirror, chrome and glass surfaces.

Spray onto surface. Wipe with a clean cloth or towel.

Use Good Sense® HC Liquid Air Freshener - Fresh to treat malodors on carpet, hard surfaces and as a room spray.