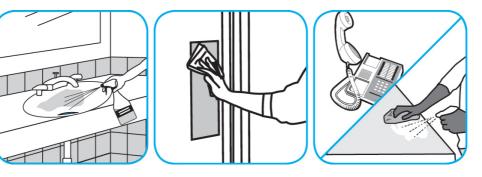

## J-Fill® Application Procedures

Use Virex® Plus One-Step Disinfectant Cleaner and Deodorant to clean restroom toilets, sinks, floors and walls.

Apply use-solution to hard, nonporous surfaces. Thoroughly wet surface with a cloth, mop, sponge, sprayer or by immersion. Allow to remain wet for 3 minutes. Wipe dry or allow to air dry.