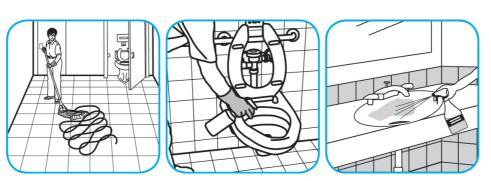

## **Application Procedures**

Use Virex® II 256 One-Step Disinfectant Cleaner and Deodorant to clean restroom toilets, sinks, floors and walls.

Apply use-solution to hard, nonporous surfaces. Thoroughly wet surface with a cloth, mop, sponge, sprayer or by immersion. Allow to remain wet for 10 minutes. Wipe dry or allow to air dry.

Use Glance® NA Glass and Multi-Purpose Cleaner to clean mirror, chrome and glass surfaces.

Spray onto surface. Wipe with a clean cloth or towel.

Use Crew® Restroom Floor and Surface SC Non-Acid Disinfectant Cleaner to clean restroom toilets, sinks, floors and walls.

Apply use-solution to hard, nonporous surfaces. Thoroughly wet surface with a cloth, mop, sponge, sprayer or by immersion. Allow to remain wet for 10 minutes. Wipe dry or allow to air dry.

Use ProminenceTM/MC Heavy Duty Cleaner to remove soil from floors without dulling the appearance of the floor finish.