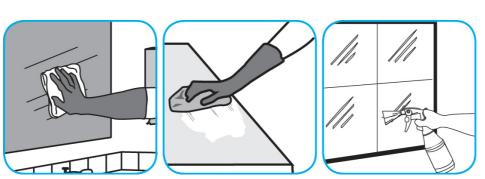

Use Glance® NA Glass and Multi-Purpose Cleaner to clean mirror, chrome and glass surfaces.

Spray onto surface. Wipe with a clean cloth or towel.

Use Crew® Restroom Floor and Surface SC Non-Acid Disinfectant Cleaner to clean restroom toilets, sinks, floors and walls.