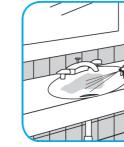

Use Stride® Citrus SC Neutral Cleaner to clean floors and other hard surfaces.

Fill mop bucket, spray bottle or automatic scrubbing machine from dispenser. Apply to surfaces to be cleaned. For autoscrubber use, trail mop behind machine to pick up any excess solution. Allow to dry.