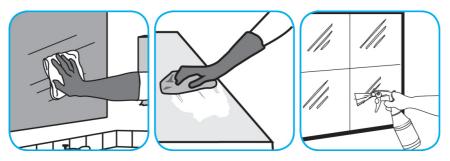

Apply Allow the auto-set

Apply onto hard surface using spray bottle, mop/bucket or auto-scrubber. Allow to penetrate and lift soils. Pick upsolution with clean cloth, mop, or auto-scrubber. Requires no rinsing.