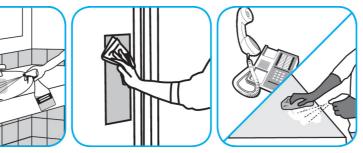

Use Glance® NA Glass and Multi-Purpose Cleaner Non-Ammoniated to clean mirror, chrome and glass surfaces.

Spray onto surface. Wipe with a clean cloth or towel.