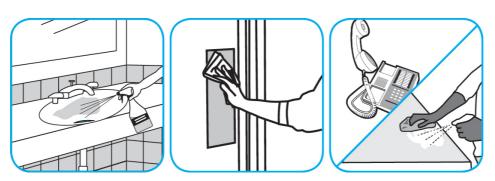

## **Application Procedures**

Use Virex® Plus One-Step Disinfectant Cleaner and Deodorant to clean restroom toilets, sinks, floors and walls.

Apply use-solution to hard, nonporous surfaces. Thoroughly wet surface with a cloth, mop, sponge, sprayer or by immersion. Allow to remain wet for 3 minutes. Wipe dry or allow to air dry.

Use Crew® Restroom Floor and Surface SC Non-Acid Disinfectant Cleaner to clean restroom toilets, sinks, floors and walls.

Apply use-solution to hard, nonporous surfaces. Thoroughly wet surface with a cloth, mop, sponge, sprayer or by immersion. Allow to remain wet for 10 minutes. Wipe dry or allow to air dry.