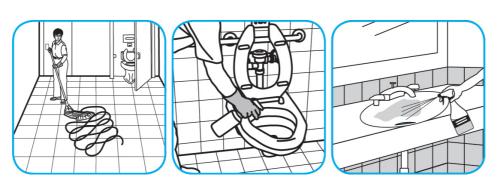

Use Glance® NA Glass and Multi-Purpose Cleaner to clean mirror, chrome and glass surfaces.

Spray onto surface. Wipe with a clean cloth or towel.

Use ProminenceTM/MC Heavy Duty Cleaner to remove soil from floors without dulling the appearance of the floor finish.

Dilute with cold water. For daily cleaning, use a spray bottle, mop and bucket or fill auto scrubber and use red pads. For Deep Scrubbing, fill auto scrubber and use green or blue pads. Pick up soil and excess cleaner with a tightly wrung out cleaning mop or cloth.