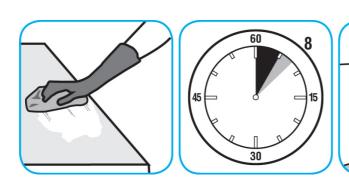

Spray onto hard surface. Allow to penetrate and lift soils. Wipe with a clean cloth. Requires no rinsing. Do not use on glass, aluminum and water-based paint.

Questions: 1-800-558-2332

Always wear personal protective equipment.