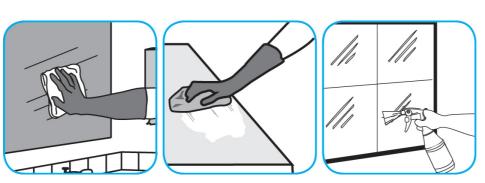

Use Glance® HC Glass and Multi-Surface Cleaner to clean mirrors, chrome and glass surfaces.

Spray onto surface. Wipe with a clean cloth or towel.

Use Spitfire® SC Power Cleaner to clean most heavily soiled, hard surfaces.