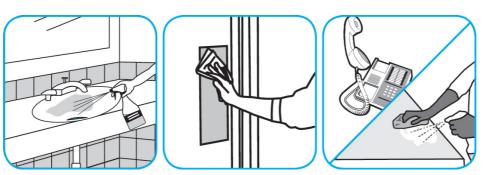

Use Virex® II 256 One-Step Disinfectant Cleaner and Deodorant to clean restroom toilets, sinks, floors and walls.

Apply use-solution to hard, nonporous surfaces. Thoroughly wet surface with a cloth, mop, sponge, sprayer or by immersion. Allow to remain wet for 10 minutes. Wipe dry or allow to air dry.

Use Glance® HC Glass and Multi-Surface Cleaner to clean mirrors, chrome and glass surfaces.

Spray onto surface. Wipe with a clean cloth or towel.

Use Spitfire® SC Power Cleaner to clean most heavily soiled, hard surfaces.